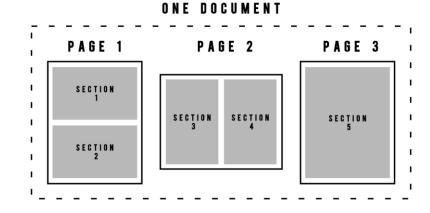

#### For the Notary Public:

All pages and sections of this form combine to constitute a single document. Your seal is meant to be given as a notarization of the entire document and all signatures contained therein.