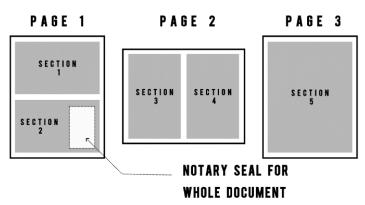

#### For the Notary Public:

All pages and sections of this form combine to constitute a single document. Your seal is meant to be given as a notarization of the entire document and all signatures contained therein.