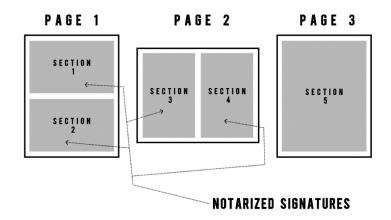

#### For the Families:

Sections 1-4 of this document each require signatures. To be properly notarized, each section must be signed in the presence of a notary public regardless of who is signing. All information other than signatures may be filled out prior to notarization of the document.

#### For the Notary Public:

All pages and sections of this form combine to constitute a single document. Your seal is meant to be given as a notarization of the entire document and all signatures contained therein.