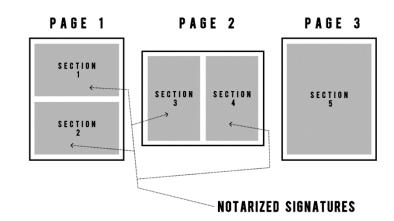

#### For the Families:

Sections 1-4 of this document each require signatures. To be properly notarized, each section must be signed in the presence of a notary public regardless of who is signing. All information other than signatures may be filled out prior to notarization of the document.