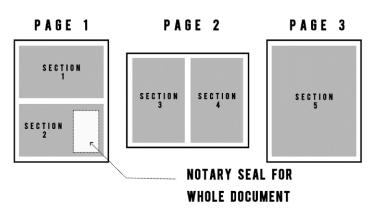

#### For the Notary Public:

All pages and sections of this form combine to constitute a single document. Your seal is meant to be given as a notarization of the entire document and all signatures contained therein.