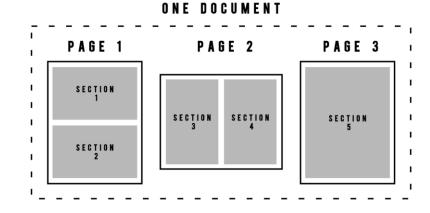

#### For the Families:

Sections 1-4 of this document each require signatures. To be properly notarized, each section must be signed in the presence of a notary public regardless of who is signing. All information other than signatures may be filled out prior to notarization of the document.

#### For the Notary Public:

All pages and sections of this form combine to constitute a single document. Your seal is meant to be given as a notarization of the entire document and all signatures contained therein.