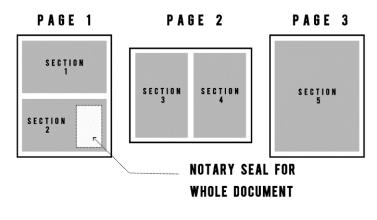

### For the Notary Public:

All pages and sections of this form combine to constitute a single document. Your seal is meant to be given as a notarization of the entire document and all signatures contained therein.