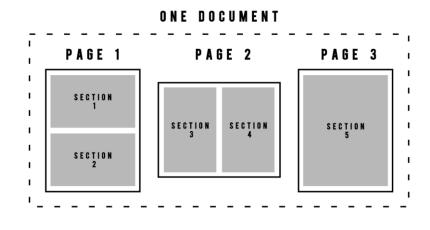

### For the Notary Public:

All pages and sections of this form combine to constitute a single document. Your seal is meant to be given as a notarization of the entire document and all signatures contained therein.