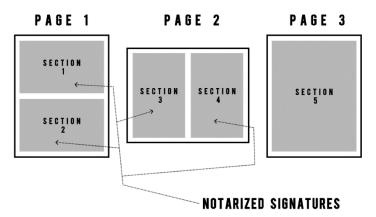

#### For the Families:

Sections 1-4 of this document each require signatures. To be properly notarized, **each section must be signed in the presence of a notary public regardless of who is signing**. All information other than signatures may be filled out prior to notarization of the document.