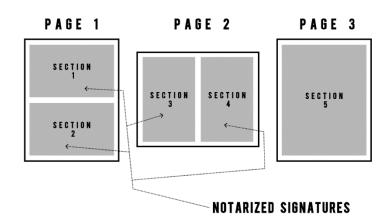

#### For the Families:

Sections 1-4 of this document each require signatures. To be properly notarized, each section must be signed in the presence of a notary public regardless of who is signing. All information other than signatures may be filled out prior to notarization of the document.