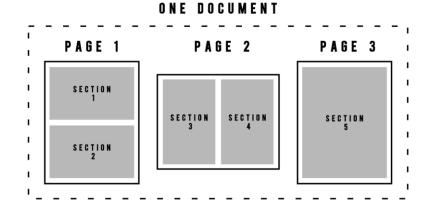

#### For the Families:

Sections 1-4 of this document each require signatures. To be properly notarized, each section must be signed in the presence of a notary public regardless of who is signing. All information other than signatures may be filled out prior to notarization of the document.

#### For the Notary Public:

All pages and sections of this form combine to constitute a single document. Your seal is meant to be given as a notarization of the entire document and all signatures contained therein.