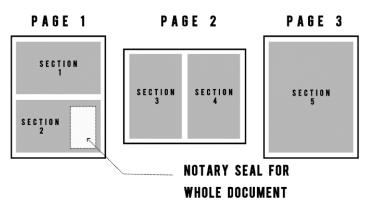

#### For the Notary Public:

All pages and sections of this form combine to constitute a single document. Your seal is meant to be given as a notarization of the entire document and all signatures contained therein.